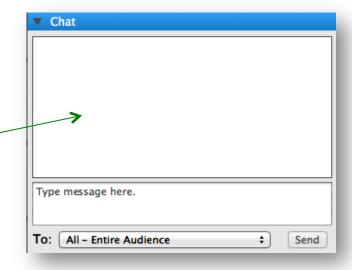

#### All phone lines are muted

Questions? Please use the chat box located at the bottom of your GoToMeeting panel