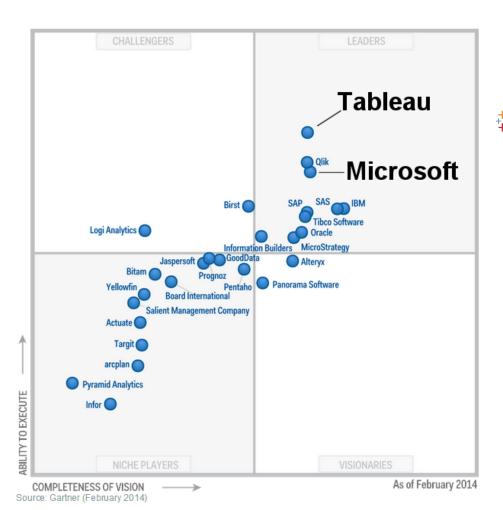

Joni Girardi, DataSelf Founder & CEO

Copyright © 2014 DataSelf Corporation. All rights reserved. DataSelf is a trademark of DataSelf Corp. All other marks and images belong to their respective owners and the descriptive use of such marks and images does not indicate that such respective owners are in any way connected to or endorsing DataSelf Corp or its initiatives. Comparisons mentioned here are purely metaphorical.



#### **Agenda**

- Why Analytics
- DataSelf Analytics demo
- Q&A





#### **Analytics for ERP X3**

Sales – Q2/14



Financials – Q4/14



### **Analytics for Sales**

- Sales and profitability
- Ordering and invoicing efficiency
- Dynamic sales commissions
- Forecasting
- Pricing strategy
- Data integration





# Gartner Magic Quadrant for BI and Analytics Platforms







### DataSelf Analytics

It's like driving a Ferrari



# Test Drive!

- Secured access
- Sample KPIs
- Ad hoc examples





To earn drawing tickets:

- Follow us on Twitter (@dataself)
- Follow us on LinkedIn
- Social mentions of DataSelf
- Evaluate DataSelf Analytics
- Buy/subscribe DataSelf Analytics







### Thank you!

Joni Girardi, DataSelf Corp. CEO & Founder

(408) 674.8003

jgirardi@dataself.com @jonigirardi

www.dataself.com



Copyright © 2014 DataSelf Corporation. All rights reserved. DataSelf is a trademark of DataSelf Corp. All other marks and images belong to their respective owners and the descriptive use of such marks and images does not indicate that such respective owners are in any way connected to or endorsing DataSelf Corp or its initiatives. Comparisons mentio