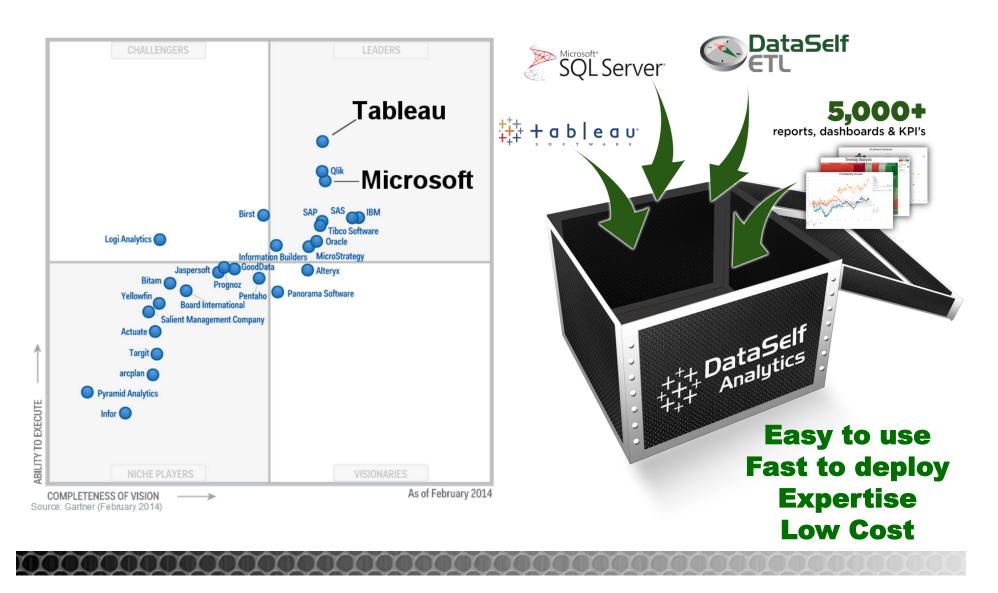

# 5,000+ reports, dashboards & KPI's

#### Gartner Magic Quadrant for BI and Analytics Platforms

### DataSelf Analytics

So fast, so nimble, so liberating that it's like driving a Ferrari... 5,000+ reports, dashboards and KPI's In-memory analytics Data warehousing

Copyright © 2014 DataSelf Corporation. All rights reserved. DataSelf is a trademark of DataSelf Corp. All other marks and images belong to their respective owners and the descriptive use of such marks and images does not indicate that such respective owners are in any way connected to or endorsing DataSelf Corp or its initiatives. Comparisons mentioned here are purely metaphorical.